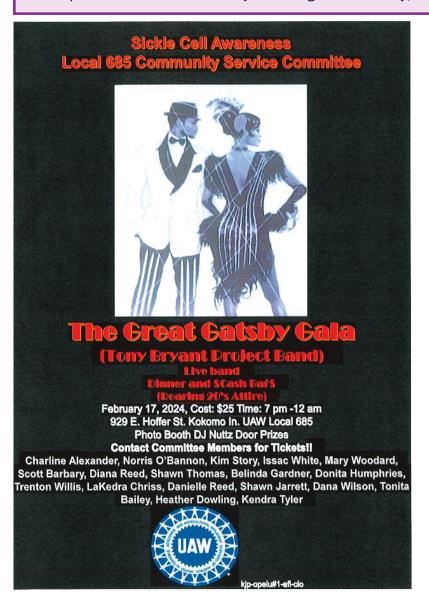

tricks to making your resolution into a consistent practice.

- 1. Start small. Pick one small easy habit that you can do daily and then build upon it towards your bigger goal. Set aside 5 minutes a day to work on your habit. Once the 5 minutes is too easy, gradually add more time.
- 2. Adjust habits that you already do. If you already spend 30 minutes a day, try challenging yourself a little bit to do something new during that same time.
- 3. Make technology work for you. Set reminders on your phone or add events to your calendar. Setting a scheduled routine makes tasks easier to complete.
- 4. Be patient with yourself. We are not going to be perfect, so it's okay to have an off day where we don't practice our habits. Every morning is a new day, with a new opportunity to get back at it.



**UAW Local 685 Recreation and Conservation Committee Presents:** 





Sundays Starting 1/7/2024
10 weeks, with a championship

game the following week

**4:00pm** Setup/practice **5:00pm** Bags Fly Spectators welcome!

UAW Local 685 Union Hall 929 E Hoffer St Kokomo, IN 46902

2 person teams (UAW members and a guest)

COST: \$50 per team one-time fee

Text Brad Whalen 765-860-6867 to register!



# **Local 685 Recreation Committee**

Kym Dieselberg, Chair

Well, that was quite the year, with the number one thing being our contract negotiations. The "Stand Up" strike throughout the nation that had everyone on the edge of their seats was history in the making. I caught myself watching four hours of YouTube every night! LOL It was a very interesting one for sure.

Our annual "Battle of th